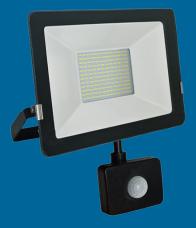

## WITH PIR SLIM SMD LED FLOODLIGHT

YEARS

| SKU Code: T216   T223   T217   218 |         |          |      |      |     |
|------------------------------------|---------|----------|------|------|-----|
|                                    | SKU Coc | le: T216 | T223 | T217 | 218 |

## Description

The most unique PIR Sensor LED Floodlight, now comes in slim and sleek body, black housing and in 6000K.

## Features

- Available in 6000K
- High grade aluminum body and toughened glass lens
- Ra>70, P.F>0.9, THD<20
- Complete with mounting bracket and 50cm input cable length. Input cable dia 3x0.75mm2
- 3 function PIR Sensor (timer, distance and output)
- 30,000 hours rated life
- 2 year Warranty
- Approved by CE EMC